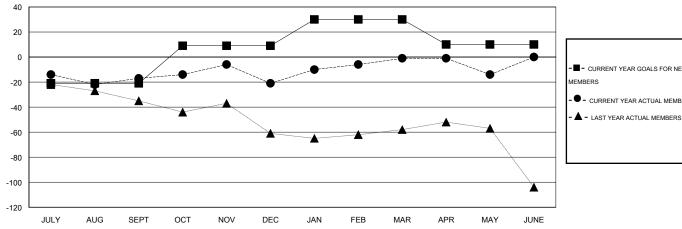

## GOALS AND ACTUAL MEMBERS CUMULATIVE

| -■- CURRENT YEAR GOALS FOR NEW    |
|-----------------------------------|
| MEMBERS                           |
| - ● - CURRENT YEAR ACTUAL MEMBERS |

**DROPPED CLUBS: 1 DROPPED MEMBERS** 20 DECEASED 0 CLUB CANCELLED 106 OTHER 126 TOTAL